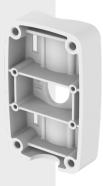

SBP-300PMW2

SBP-300PMW2

Pole Mount Adaptor

## **Key Features**

• Material: Aluminum

- Dimensions : 185(W) x 115(D) x 40(H)mm (7.28" x 4.53" x 1.57")
- Weight : 750g (1.65 lb)
- Color : White

Pole Mount Adaptor