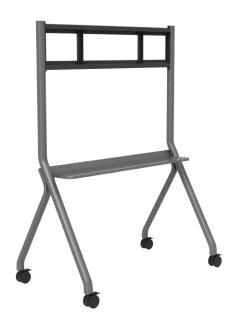

## The Easy-to-Move Floor Mounting Cart for Meetboard Interactive Display

The FMC-06 floor mounting cart allows easy movement and assembly, combined with the durable and lightweight design. This mobile cart features a stable tray and lockable castors. You can bring all the devices together and, likewise, ensuring the display remains secure.

The FMC-06 is a modular mounting set, so you can quickly assemble and install Meetboard interactive display on the cart without any additional effort. The special castors have a reliable brake and mute design to prevent scratching the floor or having noise. With excellent mobility and user-friendly design, it's no doubt the FMC-06 floor mounting cart brings the collaborative meeting to the next level.