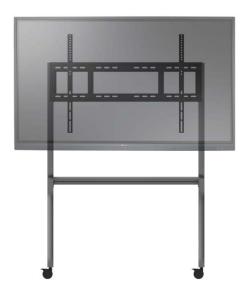

## The Easy-to-Move Floor Mounting Cart for Meetboard Interactive Display

The FMC-06 floor mounting cart allows easy movement and assembly, combined with the durable and lightweight design. This mobile cart features a stable tray and lockable castors. You can bring all the devices together and, likewise, ensuring the display remains secure.

The FMC-06 is a modular mounting set, so you can quickly assemble and install Meetboard interactive display on the cart without any additional effort. The special castors have a reliable brake and mute design to prevent scratching the floor or having noise. With excellent mobility and user-friendly design, it's no doubt the FMC-06 floor mounting cart brings the collaborative meeting to the next level.