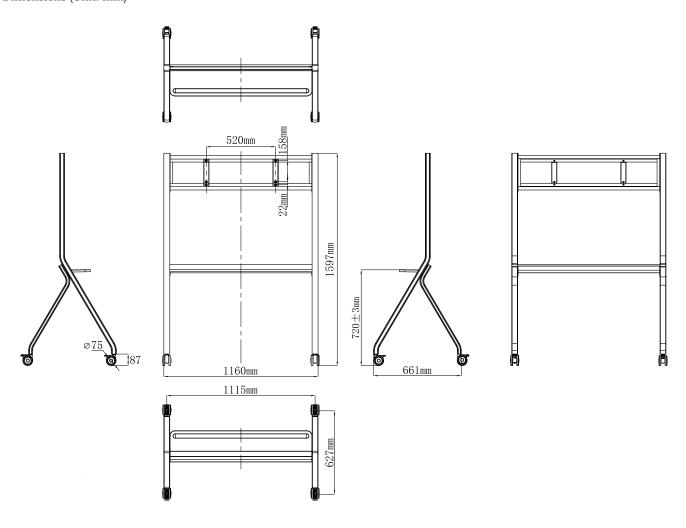

| Display                                               | Max. 86" Displays                                                                                                                                          |
|-------------------------------------------------------|------------------------------------------------------------------------------------------------------------------------------------------------------------|
| Weight Capacity                                       | 100.0 kg (220.5 lb)                                                                                                                                        |
| Colour                                                | Gray (Bracket), Black (Hanging Plate & Wheels)                                                                                                             |
| Dimensions Product (W x H x D)  Packaging (W x H x D) | 1160.0 x 661.0 x 1597.0 mm<br>(45.7" x 26.0" x 62.9")                                                                                                      |
|                                                       | 1625.0 x 765.0 x 160.0 mm<br>(64.0" x 30.1" x 6.3")                                                                                                        |
| Weight Net Weight Gross Weight                        | 18.0 kg (39.7 lb)                                                                                                                                          |
|                                                       | 23.0 kg (50.7 lb)                                                                                                                                          |
| Operation Temperature                                 | 0°C-40°C                                                                                                                                                   |
| Operation Humidity                                    | 10%-90% RH                                                                                                                                                 |
| Storage Temperature                                   | -20°C-60°C                                                                                                                                                 |
| Storage Humidity                                      | 10%-90% RH                                                                                                                                                 |
|                                                       | Weight Capacity  Colour  Product (W x H x D)  Packaging (W x H x D)  Net Weight Gross Weight  Operation Temperature Operation Humidity Storage Temperature |

FMC-06
Dimensions (Unit: mm)